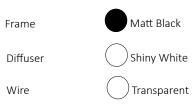

al Lumen | Dimmable Max 1625     |
| CRI        | 90                    |
| IP         | 20                    |
| L. Wire    | 400 cm                |
|            |                       |

Base do not included, check compatibility from page 506



Article compatible with Sikrea Dynamic Dimmer + (cod. 4868)

+

### PACKAGING DATA :

Packages1Net Weight1,0kgGross Weight1,3kgVolume0,0174 m³

Any interventions on the light source of this article must be carried out by qualified personnel or by the manufacturer himself. Any operation carried out without prior consultation with Contemporanea srl will void the guarantee



## Item completed of Sikrea Dynamic Dimmer



## MATERIAL :

| Frame     |  |
|-----------|--|
| Diffuser  |  |
| Accessory |  |

Metal Acrylic Metal

### FINISHING TABLE: