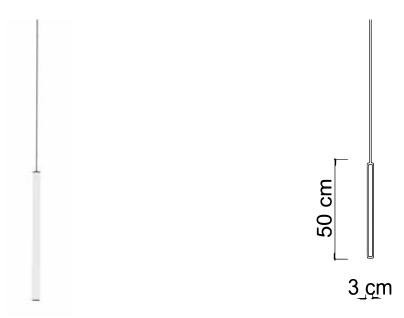

| 1057       | KIRA/CO               |
|------------|-----------------------|
| Power      | 25W Led Integrated    |
| Input      | 220/240 V- 50/60Hz    |
| Kelvin     | Sikrea Dynamic Dimmer |
| Dimmable   | Yes                   |
| Real Lumen | Dimmable Max 1625     |
| CRI        | 90                    |
| IP         | 20                    |
| L. Wire    | 400 cm                |
|            |                       |